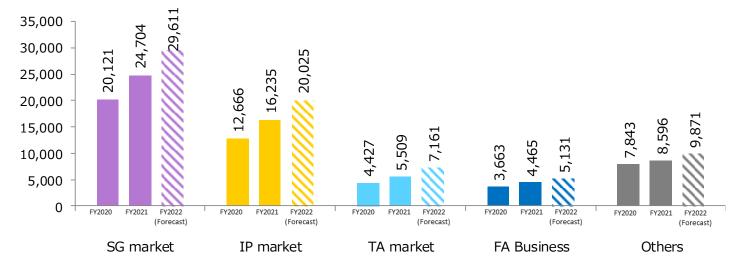

#### Sales Forecast by Market Segment (FY2022)

|                   | FY20                  | )21         |                                           | FY2022 * Excluding the impact of excha |                                      |              |                                            |                        |             |                                     |  |  |
|-------------------|-----------------------|-------------|-------------------------------------------|----------------------------------------|--------------------------------------|--------------|--------------------------------------------|------------------------|-------------|-------------------------------------|--|--|
| (Millions of yen) | Fiscal year<br>Actual | Sales ratio | Second half<br>Forecast<br>(Revised, net) | Change from<br>FY2021                  | Fiscal year<br>Forecast<br>(Revised) | Cł<br>Amount | nange from FY2021<br>Change from<br>FY2021 | Change from<br>FY2021* | Sales ratio | Change from<br>previous<br>forecast |  |  |
| SG market         | 24,704                | 41.5%       | 15,903                                    | 3,452                                  | 29,611                               | 4,906        | 19.9%                                      | 9.9%                   | 41.2%       | 909                                 |  |  |
| IP market         | 16,235                | 27.3%       | 10,617                                    | 2,090                                  | 20,025                               | 3,789        | 23.3%                                      | 15.1%                  | 27.9%       | 1,082                               |  |  |
| TA market         | 5,509                 | 9.3%        | 3,815                                     | 1,072                                  | 7,161                                | 1,652        | 30.0%                                      | 18.1%                  | 10.0%       | -52                                 |  |  |
| FA business       | 4,465                 | 7.5%        | 2,888                                     | 320                                    | 5,131                                | 665          | 14.9%                                      | 14.3%                  | 7.1%        | -400                                |  |  |
| Others            | 8,596                 | 14.4%       | 4,594                                     | 175                                    | 9,871                                | 1,274        | 14.8%                                      | _                      | 13.7%       | 1,160                               |  |  |
| Total             | 59,511                | 100.0%      | 37,819                                    | 7,111                                  | 71,800                               | 12,288       | 20.6%                                      | 12.3%                  | 100.0%      | 2,700                               |  |  |