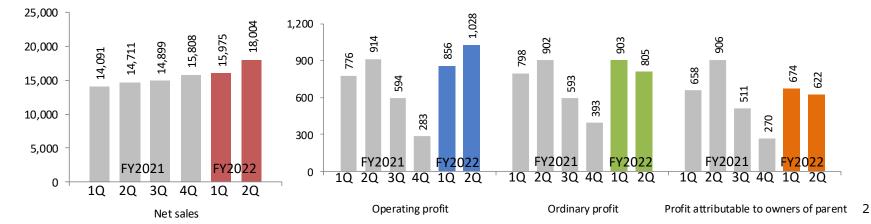

## Consolidated Performance Highlights (Results for 2Q FY2022)

|                                                                      | FY2C   | 21          |        | FY20        | 22     | * Excluding the i     | mpact of exchange rate |
|----------------------------------------------------------------------|--------|-------------|--------|-------------|--------|-----------------------|------------------------|
|                                                                      | 2Q     |             | 2Q     |             | Cha    | ange from FY2021      |                        |
| (Millions of yen)                                                    | Actual | Sales ratio | Actual | Sales ratio | Amount | Change from<br>FY2021 | Change from<br>FY2021* |
| Net sales                                                            | 14,711 | —           | 18,004 | _           | 3,292  | 22.4%                 | 11.6%                  |
| Operating profit                                                     | 914    | 6.2%        | 1,028  | 5.7%        | 114    | 12.5%                 | _                      |
| Ordinary profit                                                      | 902    | 6.1%        | 805    | 4.5%        | -96    | -10.7%                | _                      |
| <ul> <li>Profit attributable to</li> <li>owners of parent</li> </ul> | 906    | 6.2%        | 622    | 3.5%        | -284   | -31.4%                | _                      |
| Exchange rate USD                                                    | 110.11 | _           | 138.38 |             | 28.27  | 25.7%                 | _                      |
| (yen) EUR                                                            | 129.83 | _           | 139.34 | _           | 9.51   | 7.3%                  | _                      |

#### 2Q net sales

- Sales increased by 3,292 million yen compared to the same period of FY2021 (+22%, including +1,592 million yen due to the impact of exchange rates), largely in line with the previous forecast
- Despite the impact of ongoing shortages of parts and materials in general and continued longer transportation lead times from the 1Q, as well as the negative impact on sales brought about by the Russia-Ukraine crisis in Europe, overall demand for the Company's products remained strong. In addition to the IP market, where new products performed well, sales in the TA market, which had been slow to recover from the COVID-19, increased mainly in emerging countries, and sales in the SG market were also strong, especially for mainstay products. The sales shift in the FA business from 1Q also contributed to the significant increase in sales, as well as the positive effect of yen depreciation overall.
- 2Q operating profit
  - Profit increased by 114 million yen compared to the same period of FY2021 (+13%, including +504 million yen due to the impact of exchange rates), exceeding the previous forecast
  - Although we proceeded with revising selling prices to cope with the increases in costs, the cost of sales ratio rose due to increased costs from parts procurement that prioritizes avoidance of lost sales opportunities, as well as soaring energy costs. Although SG&A expenses increased mainly in personnel costs, sales promotion expenses, and R&D costs due to increased business and sales activities, operating profit increased significantly due to the effect of yen depreciation.
- Balance sheet as of 2Q
  - CCC\*, a key indicator, decreased in comparison to the end of the previous fiscal year as a result of sales expansion, accelerated collection of accounts receivable, inventory reduction activities, etc., while we continued to secure inventories in response to the shortage of parts and materials.

# Consolidated Performance Highlights (Results for 1H FY2022)

| Change from<br>previous<br>forecast |
|-------------------------------------|
| ·                                   |
|                                     |
| -219                                |
| 315                                 |
| 169                                 |
| 136                                 |
| 3.69                                |
| 1.50                                |
| 1,296                               |
| <b>1</b>                            |
| L                                   |
|                                     |
| FY2022<br>1H                        |
| wners of 4                          |
|                                     |