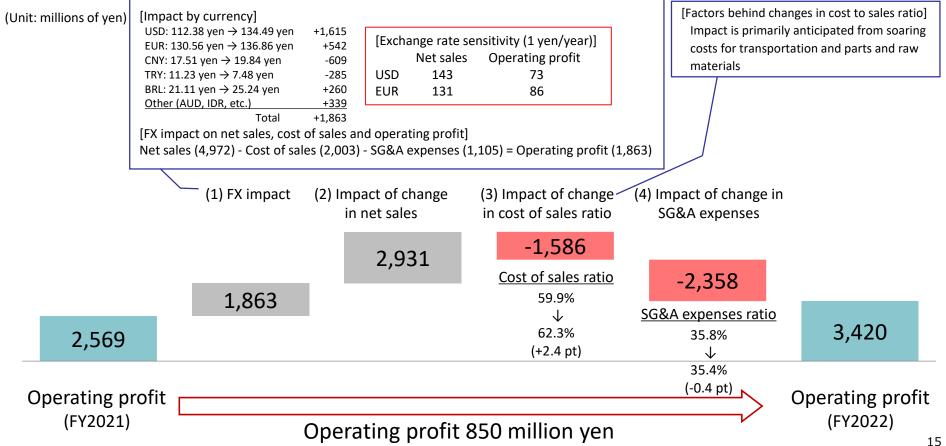

#### $\textcircled{1} \quad \mathsf{Net sales}$

- We expect that product supply restrictions due to difficulties in procuring parts and materials will remain in some areas and products, as well as the impact of continued longer transportation lead times.
- We expect strong demand from customers in the SG, IP, and TA markets as we strengthen our product lineup, and we will steadily link product inventories to sales by further strengthening our sales activities.
- ② Operating profit
  - The cost of sales ratio is expected to deteriorate due to the change in the outlook from the previous assumption that the sharp rise in material and energy costs would gradually dissipate to one in which the impact is expected to continue through the second half of the fiscal year. SG&A expenses at overseas subsidiaries are expected to increase after translation into yen due to the sharp depreciation of the yen.
- Exchange rate assumptions for the second half of the fiscal year are as follows: USD: 135 yen, EUR: 135 yen, CNY: 19.8 yen
- With the goal of reaching an operating profit ratio of 10% by FY2025 as established in "Mimaki V10" remaining strong, we will take every precaution against geopolitical risks, and solidify our management foundation in the second half of the fiscal year, working together as a company.

### Factors Effecting Operating Profit (FY2021 Results vs FY2022 Forecast)