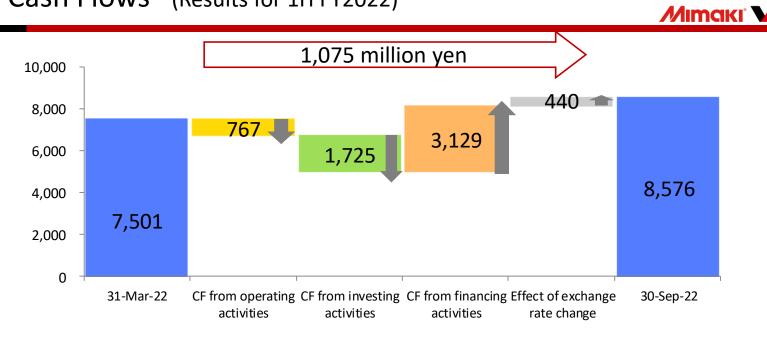

#### Cash Flows (Results for 1H FY2022)

| s     | Cash flows from investing activitie | S                                                                                      | Cash flows from financing activities                                                     |                                                                                                                                                                               |  |
|-------|-------------------------------------|----------------------------------------------------------------------------------------|------------------------------------------------------------------------------------------|-------------------------------------------------------------------------------------------------------------------------------------------------------------------------------|--|
| 2,361 | Fixed deposit balance               | -270                                                                                   | Proceeds from short and long-                                                            |                                                                                                                                                                               |  |
|       | -                                   |                                                                                        |                                                                                          | 3,458                                                                                                                                                                         |  |
|       |                                     | 117                                                                                    |                                                                                          | -216                                                                                                                                                                          |  |
| -767  |                                     |                                                                                        |                                                                                          | -112<br>3,129                                                                                                                                                                 |  |
|       | 2,361<br>-2,190<br>-938             | 2,361 Fixed deposit balance<br>-2,190 Acquisition of non-current assets<br>-938 Others | 2,361Fixed deposit balance-270-2,190Acquisition of non-current assets-1,572-938Others117 | 2,361<br>-2,190Fixed deposit balance<br>Acquisition of non-current assets<br>Others-270<br>-1,572Proceeds from short and long-<br>term borrowings<br>Dividends paid<br>Others |  |