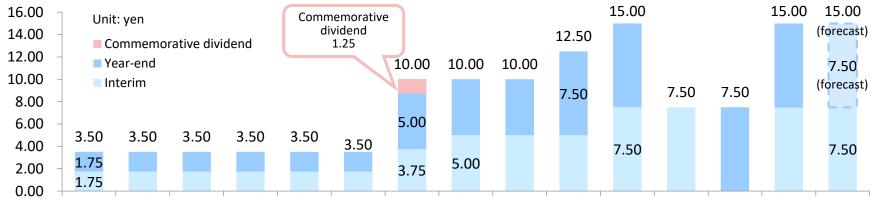

#### Cash Flows (Results for 1H FY2022)

| s     | Cash flows from investing activitie | S                                                                                      | Cash flows from financing activities                                                     |                                                                                                                                                                               |  |
|-------|-------------------------------------|----------------------------------------------------------------------------------------|------------------------------------------------------------------------------------------|-------------------------------------------------------------------------------------------------------------------------------------------------------------------------------|--|
| 2,361 | Fixed deposit balance               | -270                                                                                   | Proceeds from short and long-                                                            |                                                                                                                                                                               |  |
|       | -                                   |                                                                                        |                                                                                          | 3,458                                                                                                                                                                         |  |
|       |                                     | 117                                                                                    |                                                                                          | -216                                                                                                                                                                          |  |
| -767  |                                     |                                                                                        |                                                                                          | -112<br>3,129                                                                                                                                                                 |  |
|       | 2,361<br>-2,190<br>-938             | 2,361 Fixed deposit balance<br>-2,190 Acquisition of non-current assets<br>-938 Others | 2,361Fixed deposit balance-270-2,190Acquisition of non-current assets-1,572-938Others117 | 2,361<br>-2,190Fixed deposit balance<br>Acquisition of non-current assets<br>Others-270<br>-1,572Proceeds from short and long-<br>term borrowings<br>Dividends paid<br>Others |  |