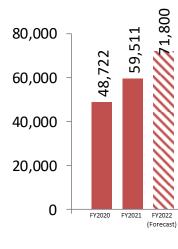

## Consolidated Performance Forecast Highlights (FY2022)

|   |                                      |      | FY20                  | )21         |                                           | FY2022 * Excluding the impact of exchange ra |                       |                                      |             |        |                                           |                             |                               |  |  |
|---|--------------------------------------|------|-----------------------|-------------|-------------------------------------------|----------------------------------------------|-----------------------|--------------------------------------|-------------|--------|-------------------------------------------|-----------------------------|-------------------------------|--|--|
|   | (Millions of yen                     |      | Fiscal year<br>Actual | Sales ratio | Second half<br>Forecast<br>(Revised, net) | Sales ratio                                  | Change from<br>FY2021 | Fiscal year<br>Forecast<br>(Revised) | Sales ratio | C      | hange from FY202<br>Change from<br>FY2021 | 1<br>Change from<br>FY2021* | Change from previous forecast |  |  |
|   | Net sales                            |      | 59,511                | _           | 37,819                                    | _                                            | 7,111                 | 71,800                               | —           | 12,288 | 20.6%                                     | 12.3%                       | 2,700                         |  |  |
|   | Operating pro                        | ofit | 2,569                 | 4.3%        | 1,534                                     | 4.1%                                         | 656                   | 3,420                                | 4.8%        | 850    | 33.1%                                     | _                           | 290                           |  |  |
|   | Ordinary prof                        | it   | 2,688                 | 4.5%        | 1,360                                     | 3.6%                                         | 373                   | 3,070                                | 4.3%        | 381    | 14.2%                                     | _                           | 50                            |  |  |
| • | Profit attributab<br>owners of paren |      | 2,347                 | 3.9%        | 903                                       | 2.4%                                         | 120                   | 2,200                                | 3.1%        | -147   | -6.3%                                     | _                           | 30                            |  |  |
|   | Exchange rate                        | USD  | 112.38                | _           | 135.00                                    | _                                            | 20.04                 | 134.49                               | —           | 22.11  | 19.7%                                     | _                           | 14.35                         |  |  |
|   | (yen)                                | EUR  | 130.56                | _           | 135.00                                    | _                                            | 4.77                  | 136.86                               | —           | 6.30   | 4.8%                                      | _                           | 3.25                          |  |  |