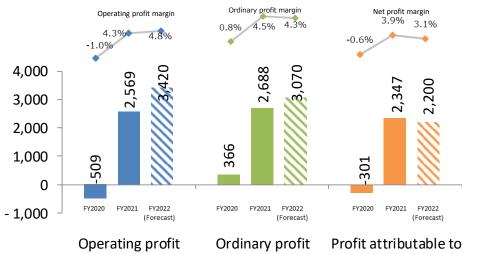

## Consolidated Performance Forecast Highlights (FY2022)

|   |                                      |      | FY20                  | )21         |                                           | FY2022 * Excluding the impact of exchange ra |                       |                                      |             |        |                                           |                             |                               |  |  |
|---|--------------------------------------|------|-----------------------|-------------|-------------------------------------------|----------------------------------------------|-----------------------|--------------------------------------|-------------|--------|-------------------------------------------|-----------------------------|-------------------------------|--|--|
|   | (Millions of yen                     |      | Fiscal year<br>Actual | Sales ratio | Second half<br>Forecast<br>(Revised, net) | Sales ratio                                  | Change from<br>FY2021 | Fiscal year<br>Forecast<br>(Revised) | Sales ratio | C      | hange from FY202<br>Change from<br>FY2021 | 1<br>Change from<br>FY2021* | Change from previous forecast |  |  |
|   | Net sales                            |      | 59,511                | _           | 37,819                                    | _                                            | 7,111                 | 71,800                               | —           | 12,288 | 20.6%                                     | 12.3%                       | 2,700                         |  |  |
|   | Operating pro                        | ofit | 2,569                 | 4.3%        | 1,534                                     | 4.1%                                         | 656                   | 3,420                                | 4.8%        | 850    | 33.1%                                     | _                           | 290                           |  |  |
|   | Ordinary prof                        | it   | 2,688                 | 4.5%        | 1,360                                     | 3.6%                                         | 373                   | 3,070                                | 4.3%        | 381    | 14.2%                                     | _                           | 50                            |  |  |
| • | Profit attributab<br>owners of paren |      | 2,347                 | 3.9%        | 903                                       | 2.4%                                         | 120                   | 2,200                                | 3.1%        | -147   | -6.3%                                     | _                           | 30                            |  |  |
|   | Exchange rate                        | USD  | 112.38                | _           | 135.00                                    | _                                            | 20.04                 | 134.49                               | —           | 22.11  | 19.7%                                     | _                           | 14.35                         |  |  |
|   | (yen)                                | EUR  | 130.56                | _           | 135.00                                    | _                                            | 4.77                  | 136.86                               | —           | 6.30   | 4.8%                                      | _                           | 3.25                          |  |  |