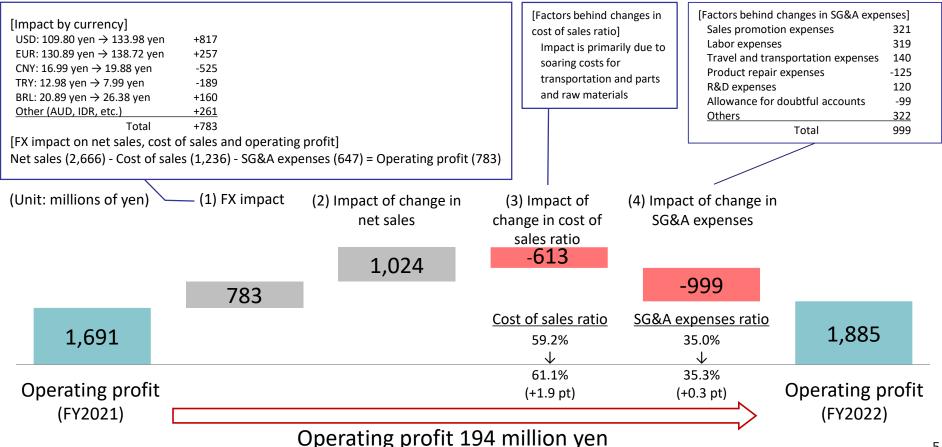

dated Performance Highlights (Results for 1H FY2022)

| Change from<br>previous<br>forecast |
|-------------------------------------|
| ·                                   |
|                                     |
| -219                                |
| 315                                 |
| 169                                 |
| 136                                 |
| 3.69                                |
| 1.50                                |
| 1,296                               |
| <b>1</b>                            |
| L                                   |
|                                     |
| FY2022<br>1H                        |
| wners of 4                          |
|                                     |

### Factors Effecting Operating Profit (1H FY2021 vs 1H FY2022)



#### Sales by Market Segment (Results for 2Q FY2022)



|                   | FY2C   | 21          |        | FY20   | 22                    | * Excluding the i      | mpact of exchange rate |  |
|-------------------|--------|-------------|--------|--------|-----------------------|------------------------|------------------------|--|
|                   | 2Q     |             | 2Q     | Cha    | ange from FY20        | 21                     | Sales ratio            |  |
| (Millions of yen) | Actual | Sales ratio | Actual | Amount | Change from<br>FY2021 | Change from<br>FY2021* |                        |  |
| SG market         | 6,107  | 41.5%       | 7,066  | 958    | 15.7%                 | 3.1%                   | 39.2%                  |  |
| IP market         | 4,012  | 27.3%