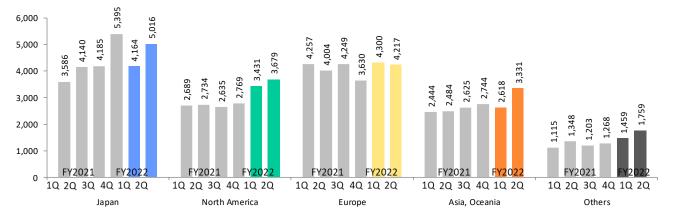

#### Sales by Area (Results for 2Q FY2022)

|                   | FY20   | )21         |        | FY20       | 22                    |             |
|-------------------|--------|-------------|--------|------------|-----------------------|-------------|
|                   | 2Q     |             | 2Q     | Change fro | om FY2021             |             |
| (Millions of yen) | Actual | Sales ratio | Actual | Amount     | Change from<br>FY2021 | Sales ratio |
| Japan             | 4,140  | 28.1%       | 5,016  | 876        | 21.2%                 | 27.9%       |
| North America     | 2,734  | 18.6%       | 3,679  | 944        | 34.6%                 | 20.4%       |
| Local currency:\$ | 24.8M  | _           | 26.5M  | 1.7M       | 7.1%                  | _           |
| Europe            | 4,004  | 27.2%       | 4,217  | 213        | 5.3%                  | 23.4%       |
| Local currency:€  | 30.8M  | _           | 30.2M  | - 0.5M     | -1.9%                 | _           |
| Asia, Oceania     | 2,484  | 16.9%       | 3,331  | 846        | 34.1%                 | 18.5%       |
| Others            | 1,348  | 9.2%        | 1,759  | 411        | 30.5%                 | 9.8%        |
| Total             | 14,711 | 100.0%      | 18,004 | 3,292      | 22.4%                 | 100.0%      |

- Japan: IP sales remained strong under the moderate economic recovery, and a significant increase in FA sales due to a shift of projects from 1Q also contributed to the strong sales growth.
- North America: While the impact of slowdown in economic activity due to inflation gradually became apparent, sales of new and existing products for IP expanded favorably, SG and TA remained strong, ink sales were also strong, and the effect of the weak yen contributed.
- Europe: Despite the negative economic impact of the Russia-Ukraine crisis, sales of SG and IP increased in major countries such as Germany, the U.K., Portugal, and France, sales of ink and maintenance parts were also strong, and the effect of the weak yen contributed.
- Asia and Oceania: While sales in China remained sluggish despite recovery from the impact of the lockdown, in areas such as Thailand, India, and Indonesia, sales of TA grew substantially in addition to strong sales of SG and IP, and ink sales were also strong.