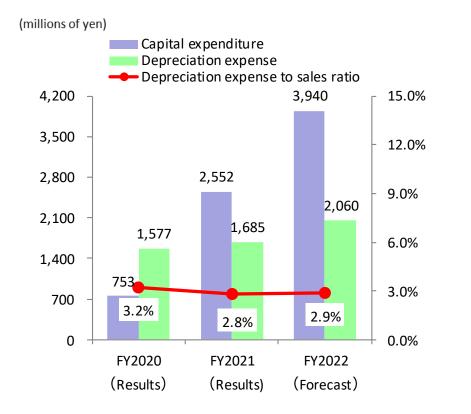

|                                   | (Forecast)               |                                     |

Capital Expenditure, Depreciation, and R&D Investment Forecast (FY2022)





\* The above amount shows the total cost of research and development activities, and includes expenses related to improvement and application etc. of existing products.

18

#### Shareholder Returns



#### **Dividend Policy**

Mimaki Engineering treats shareholder returns as a key management tenet. As such, it is the Company's basic policy to stably and continuously pay out dividends commensurate with growth in business performance.

Dividends for FY2021 Interim: 7.5 yen, Year-end: 7.5 yen

Based on recovery of business and our policy of stable and continuous shareholder returns, we paid an annual dividend of 15.0 yen.

Dividends for FY2022 Interim: 7.5 yen, Year-end (forecast): 7.5 yen

Based on a comprehensive consideration of the business outlook for the current fiscal year and our