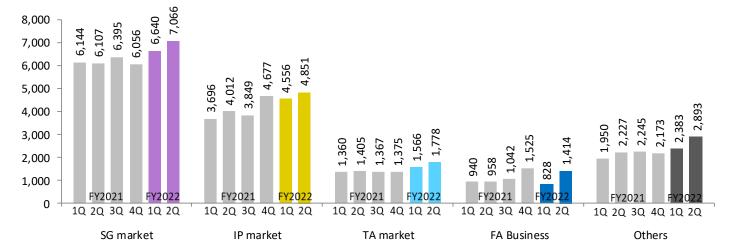

#### Sales by Market Segment (Results for 2Q FY2022)

|                   | FY2C   | 21          |        | FY20   | 22                    | * Excluding the i      | mpact of exchange rate |  |
|-------------------|--------|-------------|--------|--------|-----------------------|------------------------|------------------------|--|
|                   | 2Q     |             | 2Q     | Cha    | ange from FY20        | 21                     | Sales ratio            |  |
| (Millions of yen) | Actual | Sales ratio | Actual | Amount | Change from<br>FY2021 | Change from<br>FY2021* |                        |  |
| SG market         | 6,107  | 41.5%       | 7,066  | 958    | 15.7%                 | 3.1%                   | 39.2%                  |  |
| IP market         | 4,012  | 27.3%       | 4,851  | 838    | 20.9%                 | 9.9%                   | 26.9%                  |  |
| TA market         | 1,405  | 9.6%        | 1,778  | 373    | 26.5%                 | 11.9%                  | 9.9%                   |  |
| FA business       | 958    | 6.5%        | 1,414  | 456    | 47.6%                 | 47.6%                  | 7.9%                   |  |
| Others            | 2,227  | 15.1%       | 2,893  | 665    | 29.9%                 | _                      | 16.1%                  |  |
| Total             | 14,711 | 100.0%      | 18,004 | 3,292  | 22.4%                 | 11.6%                  | 100.0%                 |  |

- SG market : Although main products were affected by difficulties in procuring parts and materials, the entry-level 100 model series, cutting plotters with the new CG-AR, mid-range models, and ink sales were strong.
- IP market : The UJF-7151PlusII and UJF-6042MkIIe compact flatbed printers with updates to the lineup caused main products to continue to increase substantially, while sales of large flatbed printers were also strong, and ink sales increased substantially.
- TA market : Sales of main products grew substantially continuing from 1Q, centering on the entry-level model TS100 in Latin America and Asia, while sales of the mainstay mid-range models remained strong, and ink sales also grew significantly.
- FA business : Sales in the FA equipment, PCB inspection equipment, metal processing, and PCB mounting equipment businesses grew substantially due to increased demand for capital investment in line with economic recovery, as well as the contribution of projects whose sales shifted from 1Q due to the impact of shortages of parts and materials.